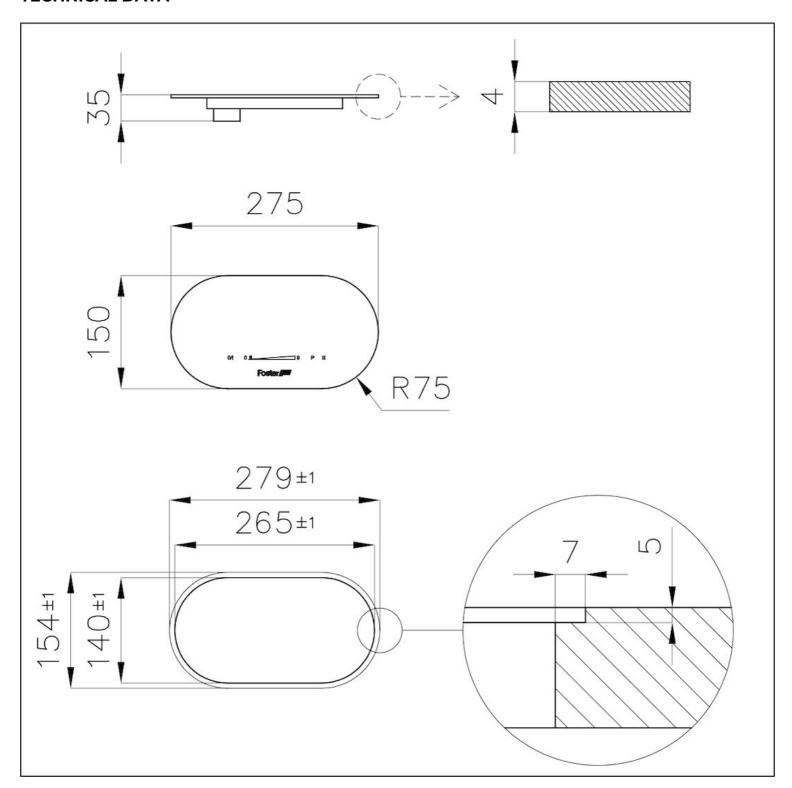

# **DETAILS**

| Coloring                      | White                                                                |
|-------------------------------|----------------------------------------------------------------------|
| Edge/Installation Type        | Vertical edge - for flush-mount or over-mount installation           |
| Material                      | Ceramic glass                                                        |
| Supply                        | Single-phase: 230 V; 1P + N; Two-phase 400 V; 2P + N; 50.60 Hz       |
| Compatible plate combinations | 2 zones 7361 27 * + 2 free zones (any Modular Induction plate model) |
| Dimensions                    | 275 x 150 mm                                                         |
| Full description              | Touch Control Modular Induction - white - for 4 zones systems        |
| Built-in hole                 | View technical data sheet                                            |
|                               |                                                                      |