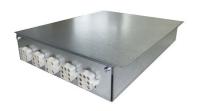

ce of the pot; Overflow detector that automatically turns off the plate in case of liquid overflow; Automatic deactivation to prevent accidents caused by forgetfulness. |



# **TECHNICAL DATA**





# **GALLERY**

#### of the Modular system

Elements' placing

placing of its elements. The only limit is posed by the length of the catives which connect the different elements to the connection box: 60 cm between touch-control unit and connection box and 90 cm between

Combination of cooking plates The system can be assembler freely; some combinations that are not possible are highlighted in the remarks concerning the Touch control modules.

Connection box
The set-up is easy and intuitive.
The box can be placed on the wall
behind the cabinet or inside it, under



# **RECOMMENDED PAIRINGS**



**CONNECTION BOX 4 FOYERS** 

1369 B40