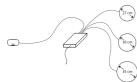

#### of the Modular system

Elements' placing

placing of its elements. The only limit is posed by the length of the catives which connect the different elements to the connection box: 60 cm between touch-control unit and connection box and 90 cm between

Combination of cooking plates The system can be assembler freely; some combinations that are not possible are highlighted in the remarks concerning the Touch control modules.

Connection box
The set-up is easy and intuitive.
The box can be placed on the wall
behind the cabinet or inside it, under